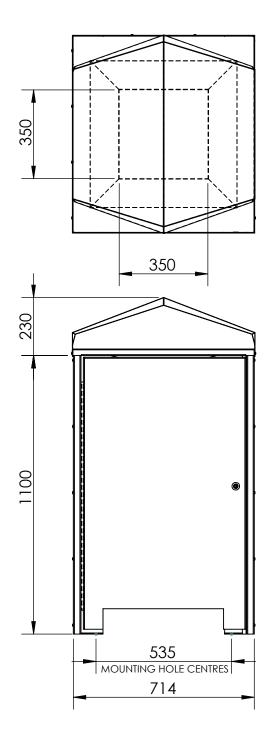

· 316 stainless steel

#### **FINISHES**

- · Powdercoated body
- #4 Stainless brushed body
- · #4 Stainless brushed chute

#### SIZES

- · 120 / 140 Litre
- 240 Litre

## **INSTALLATION**





# **FIXINGS**

• 12mm fixings for 14mm diameter holes

Alternative materials and finishes available on request





Measurements are in millimetres. Drawings are not to scale.

| PRODUCT CODE            | BODY & FINISH                   | CHUTE & FINISH                  | SIZE     |
|-------------------------|---------------------------------|---------------------------------|----------|
| STD001-ZIN-PC-S-120L-RS | Mild steel, Powdercoated        | 316 Stainless steel, #4 Brushed | 120/140L |
| STD001-S16-N4-S-120L-RS | 316 Stainless steel, #4 Brushed | 316 Stainless steel, #4 Brushed | 120/140L |





Measurements are in millimetres. Drawings are not to scale.

| PRODUCT CODE            | BODY & FINISH                   | CHUTE & FINISH                  | SIZE  |
|-------------------------|---------------------------------|---------------------------------|-------|
| STD001-ZIN-PC-S-240L-RS | Mild steel, Powdercoated        | 316 Stainless steel, #4 Brushed | 240 L |
| STD001-S16-N4-S-240L-RS | 316 Stainless steel, #4 Brushed | 316 Stainless steel, #4 Brushed | 240 L |