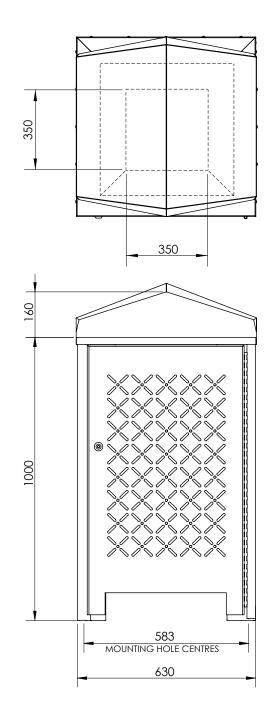

# **FIXINGS**

• 12mm fixings for 14mm diameter holes

Alternative materials and finishes available on request

Measurements are in millimetres. Drawings are not to scale.

| PRODUCT CODE            | BODY & FINISH                   | CHUTE & FINISH                  | SIZE     |
|-------------------------|---------------------------------|---------------------------------|----------|
| STD001-ZIN-PC-S-120L-RS | Mild steel, Powdercoated        | 316 Stainless steel, #4 Brushed | 120/140L |
| STD001-S16-N4-S-120L-RS | 316 Stainless steel, #4 Brushed | 316 Stainless steel, #4 Brushed | 120/140L |