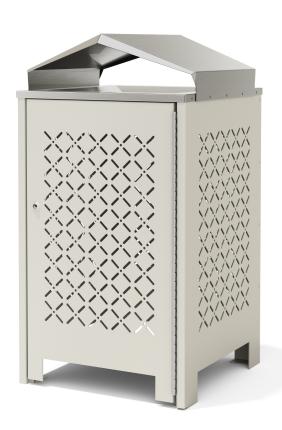

# **BIN + RAIN SHROUD**

Designer: SPARK

### **MATERIALS**

- · Zinc plated mild steel
- · 316 stainless steel

#### **FINISHES**

- · Powdercoated body
- #4 Stainless brushed body
- · #4 Stainless brushed chute

#### SIZES

- · 120 / 140 Litre
- 240 Litre