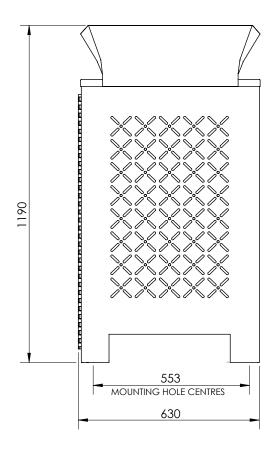

# **FIXINGS**

• 12mm fixings for 14mm diameter holes

Alternative materials and finishes available on request

Measurements are in millimetres. Drawings are not to scale.

| PRODUCT CODE            | BODY & FINISH                   | CHUTE & FINISH                  | SIZE     |
|-------------------------|---------------------------------|---------------------------------|----------|
| STD001-ZIN-PC-S-120L-RS | Mild steel, Powdercoated        | 316 Stainless steel, #4 Brushed | 120/140L |
| STD001-S16-N4-S-120L-RS | 316 Stainless steel, #4 Brushed | 316 Stainless steel, #4 Brushed | 120/140L |