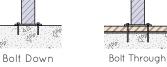

## **INSTALLATION**

# **FIXINGS**

• 12mm fixings for 14mm diameter holes

Alternative materials and finishes available on request

Measurements are in millimetres. Drawings are not to scale.

| PRODUCT CODE            | BODY & FINISH                   | CHUTE & FINISH                  | SIZE     |
|-------------------------|---------------------------------|---------------------------------|----------|
| STD001-ZIN-PC-S-120L-RS | Mild steel, Powdercoated        | 316 Stainless steel, #4 Brushed | 120/140L |
| STD001-S16-N4-S-120L-RS | 316 Stainless steel, #4 Brushed | 316 Stainless steel, #4 Brushed | 120/140L |