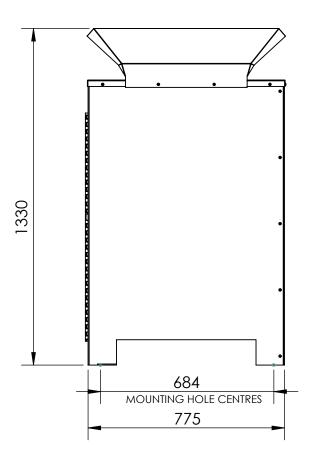

Measurements are in millimetres. Drawings are not to scale.

| PRODUCT CODE            | BODY & FINISH                   | CHUTE & FINISH                  | SIZE  |
|-------------------------|---------------------------------|---------------------------------|-------|
| STD001-ZIN-PC-S-240L-RS | Mild steel, Powdercoated        | 316 Stainless steel, #4 Brushed | 240 L |
| STD001-S16-N4-S-240L-RS | 316 Stainless steel, #4 Brushed | 316 Stainless steel, #4 Brushed | 240 L |